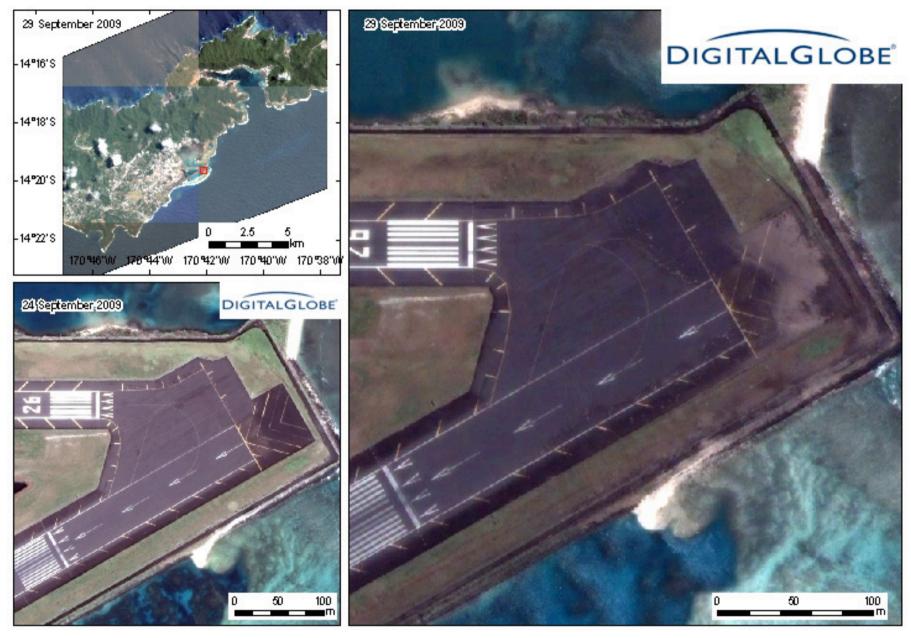

A shipyard (?) in Pago Pago. The floating tsunami debris can be found.

Tsunami inundation in Pago Pago international airport. Tsunami debris can be seen on the runway.

Tsunami inundation in Pago Pago international airport. Tsunami debris can be seen on the runway.