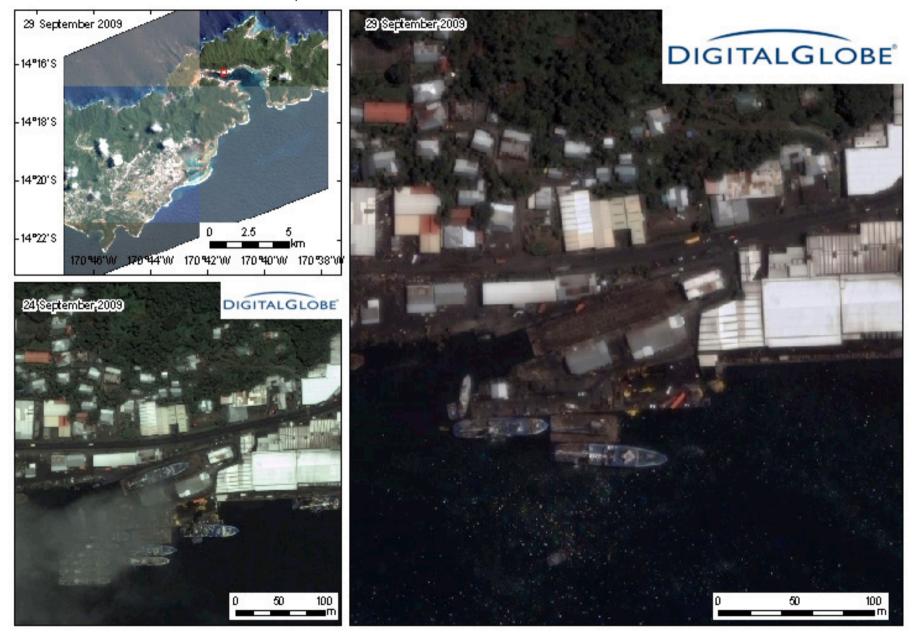

A shipyard (?) in Pago Pago. The floating tsunami debris can be found.

Tsunami inundation in Pago Pago international airport. Tsunami debris can be seen on the runway.

Tsunami inundation in Pago Pago international airport. Tsunami debris can be seen on the runway.