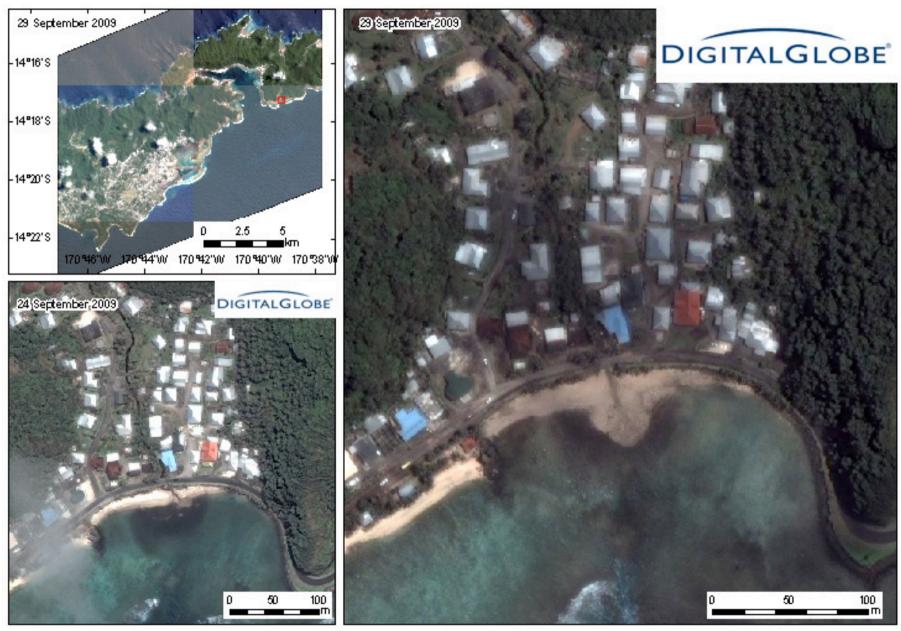

Damage in a small harbor in Pago Pago.



Pre and post tsunami images in Pago Pago. Structural destruction by inland penetration of the tsunami can be interpreted.



Pre and post tsunami images in Pago Pago. Structural destruction by inland penetration of the tsunami can be interpreted.



A shipyard (?) in Pago Pago. The floating tsunami debris can be found.



Tsunami inundation in Pago Pago international airport. Tsunami debris can be seen on the runway.



Tsunami inundation in Pago Pago international airport. Tsunami debris can be seen on the runway.



Geomorphological change (?) at a small river mouth.