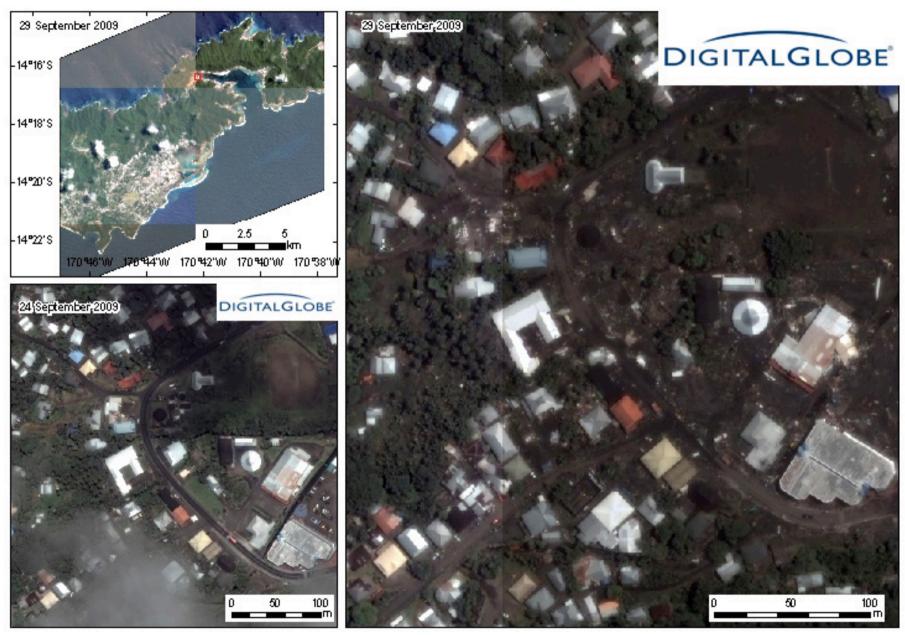

Damage in a small harbor in Pago Pago.

Pre and post tsunami images in Pago Pago. Structural destruction by inland penetration of the tsunami can be interpreted.

Pre and post tsunami images in Pago Pago. Structural destruction by inland penetration of the tsunami can be interpreted.