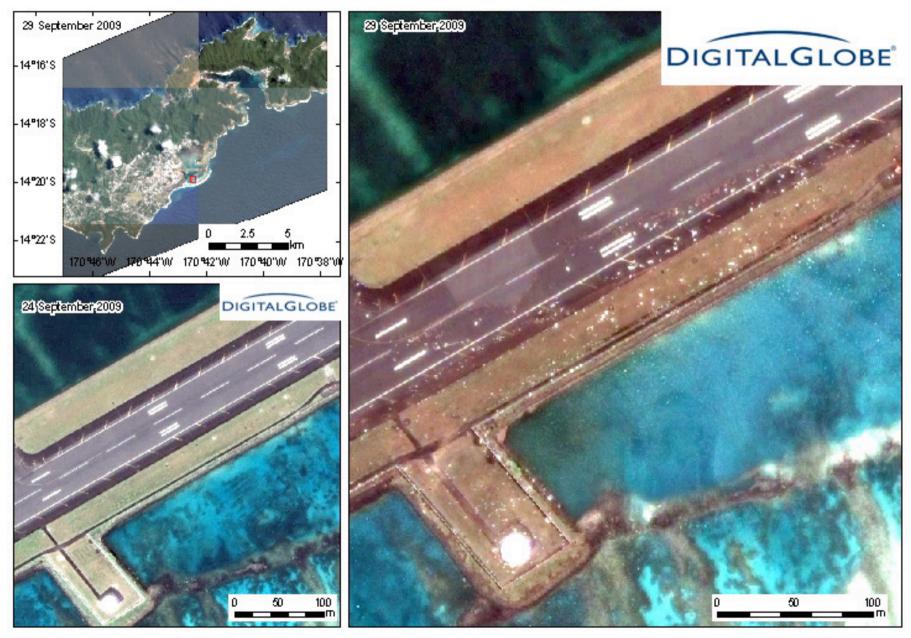

A shipyard (?) in Pago Pago. The floating tsunami debris can be found.

Tsunami inundation in Pago Pago international airport. Tsunami debris can be seen on the runway.

Tsunami inundation in Pago Pago international airport. Tsunami debris can be seen on the runway.