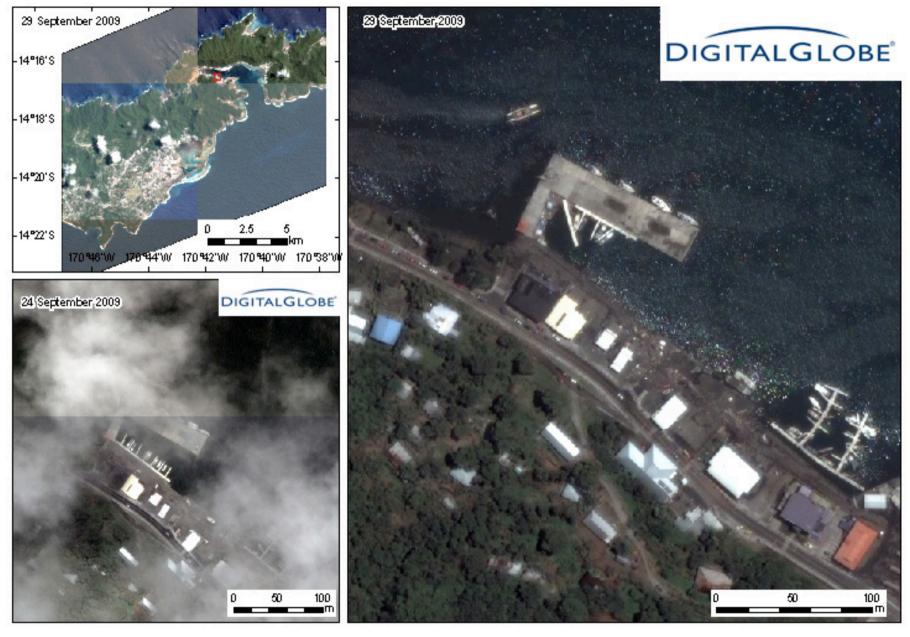

A shipyard (?) in Pago Pago. The floating tsunami debris can be found.

Tsunami inundation in Pago Pago international airport. Tsunami debris can be seen on the runway.

Tsunami inundation in Pago Pago international airport. Tsunami debris can be seen on the runway.