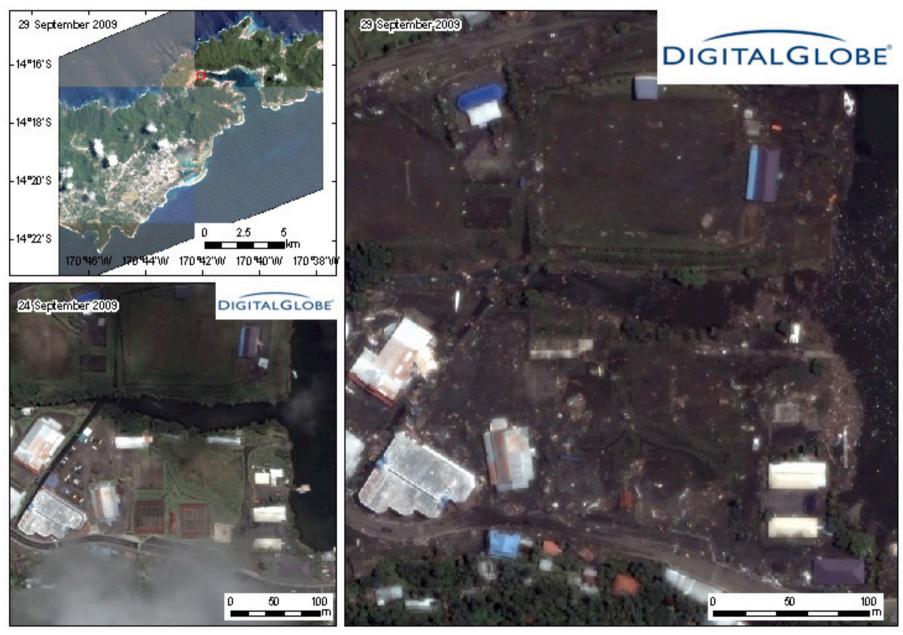

Damage in a small harbor in Pago Pago.



Pre and post tsunami images in Pago Pago. Structural destruction by inland penetration of the tsunami can be interpreted.



Pre and post tsunami images in Pago Pago. Structural destruction by inland penetration of the tsunami can be interpreted.



A shipyard (?) in Pago Pago. The floating tsunami debris can be found.



Tsunami inundation in Pago Pago international airport. Tsunami debris can be seen on the runway.



Tsunami inundation in Pago Pago international airport. Tsunami debris can be seen on the runway.



Geomorphological change (?) at a small river mouth.